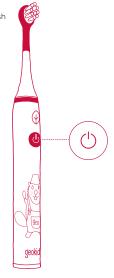

### 5

Turn the toothbrush ON and clean both lower and upper arch spending at least 30 seconds on each half section.

Please read the safety introduction carefully before use