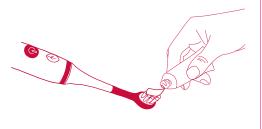

### 3.

Apply toothpaste onto bristles, horizontally.

Please read the safety introduction carefully before use