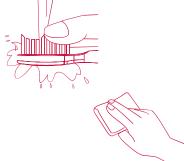

### 7.

Using water, rinse the brush head after each use and wipe away water from the handle by using a damp cloth.

Please read the safety introduction carefully before use