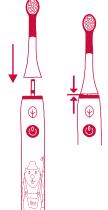

# 2

Align the front of the brush head with the front of the toothbrush handle. Insert the brush head into the metal shaft.

Please read the safety introduction carefully before use