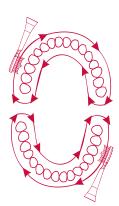

### 5

Turn the toothbrush ON and clean both lower and upper arch spending at least 30 seconds on each half section.

Please read the safety introduction carefully before use